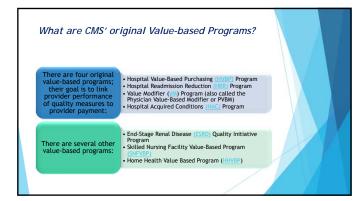

## The Transformation To Value-based Health • The transformation to value-based health care is <u>well under way</u>. Some organizations are still at the stage of pilots and initiatives in individual Germany's Schön Klinik, have undertaken large-scale changes involving improvements in outcomes and efficiency, and growth in market share (Michael E. Porter & Thomas H. Lee, MD, 2013, HBR)