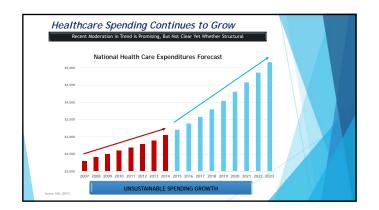

## The Transformation To Value-based Health • The transformation to value-based health care is <u>well under way</u>. Some organizations are still at the stage of pilots and initiatives in individual Germany's Schön Klinik, have undertaken large-scale changes involving improvements in outcomes and efficiency, and growth in market share (Michael E. Porter & Thomas H. Lee, MD, 2013, HBR)