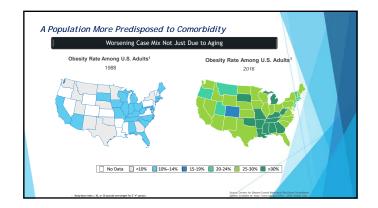

## The Transformation To Value-based Health • The transformation to value-based health care is <u>well under way</u>. Some organizations are still at the stage of pilots and initiatives in individual Germany's Schön Klinik, have undertaken large-scale changes involving improvements in outcomes and efficiency, and growth in market share (Michael E. Porter & Thomas H. Lee, MD, 2013, HBR)





















































| <br> |
|------|
|      |
|      |
|      |
|      |
|      |
|      |









| <br> |
|------|
|      |
|      |
|      |
|      |
| <br> |
|      |
|      |
|      |
|      |
|      |
|      |
|      |
|      |



|                                                    | Quality Standard                                       |  |
|-