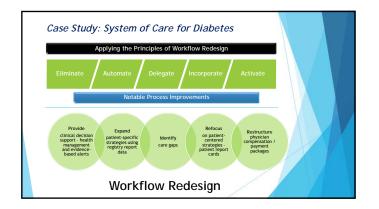

|                                                    | Quality Standard                                       |  |
|----------------------------------------------------|--------------------------------------------------------|--|
| HgbA1C - patient specific goal                     | Meets patient goal on problem list                     |  |
| LDL - patient specific goal                        | Meets goal or on high-intensity<br>statin              |  |
| Blood pressure goal                                | Meets patient goal on problem list                     |  |
| Urine protein testing                              | Yearly                                                 |  |
| Pneumococcal immunization                          | Once <65, Once >65 (at least 5 yrs.<br>after 1st test) |  |
| Smoking Status                                     | Non-smoker                                             |  |
| Patients who achieve ALL of the<br>above standards | Diabetes Management Bundle<br>Percentage               |  |