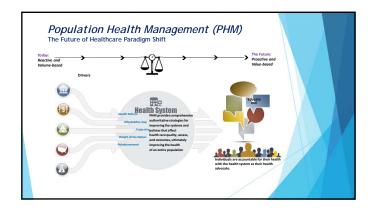

## The Transformation To Value-based Health • The transformation to value-based health care is <u>well under way</u>. Some organizations are still at the stage of pilots and initiatives in individual Germany's Schön Klinik, have undertaken large-scale changes involving improvements in outcomes and efficiency, and growth in market share (Michael E. Porter & Thomas H. Lee, MD, 2013, HBR)