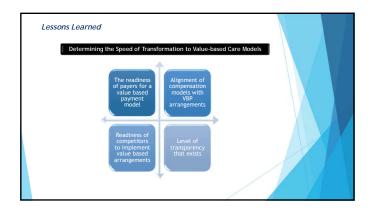

|  |
| Blood pressure goal                                | Meets patient goal on problem list                     |  |
| Urine protein testing                              | Yearly                                                 |  |
| Pneumococcal immunization                          | Once <65, Once >65 (at least 5 yrs.<br>after 1st test) |  |
| Smoking Status                                     | Non-smoker                                             |  |
| Patients who achieve ALL of the<br>above standards | Diabetes Management Bundle<br>Percentage               |  |



| <br> |
|------|
|      |
|      |
|      |
|      |
|      |
|      |











| <br> |
|------|
|      |
| <br> |
|      |
| <br> |
|      |
| <br> |
|      |
|      |
| <br> |
|      |
| <br> |

















| <br> |
|------|
|      |
|      |
|      |
|      |
|      |
|      |
|      |
| <br> |
|      |
|      |
|      |