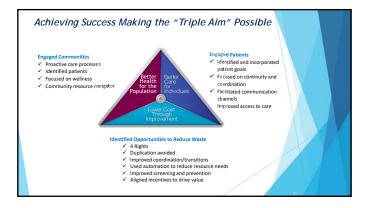

## The Transformation To Value-based Health • The transformation to value-based health care is <u>well under way</u>. Some organizations are still at the stage of pilots and initiatives in individual Germany's Schön Klinik, have undertaken large-scale changes involving improvements in outcomes and efficiency, and growth in market share (Michael E. Porter & Thomas H. Lee, MD, 2013, HBR)





















































| <br> |
|------|
|      |
|      |
|      |
|      |
|      |
|      |









| <br> |
|------|
|      |
|      |
|      |
|      |
| <br> |
|      |
|      |
|      |
|      |
|      |
|      |
|      |
|      |



|                                                    | Quality Standard                                       |  |
|----------------------------------------------------|--------------------------------------------------------|--|
| HgbA1C - patient specific goal                     | Meets patient goal on problem list                     |  |
| LDL - patient specific goal                        | Meets goal or on high-intensity<br>statin              |  |
| Blood pressure goal                                | Meets patient goal on problem li