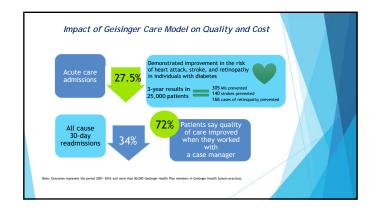

|                                                    | Quality Standard                                       |  |
|----------------------------------------------------|--------------------------------------------------------|--|
| HgbA1C - patient specific goal                     | Meets patient goal on problem list                     |  |
| LDL - patient specific goal                        | Meets goal or on high-intensity<br>statin              |  |
| Blood pressure goal                                | Meets patient goal on problem list                     |  |
| Urine protein testing                              | Yearly                                                 |  |
| Pneumococcal immunization                          | Once <65, Once >65 (at least 5 yrs.<br>after 1st test) |  |
| Smoking Status                                     | Non-smoker                                             |  |
| Patients who achieve ALL of the<br>above standards | Diabetes Management Bundle<br>Percentage               |  |