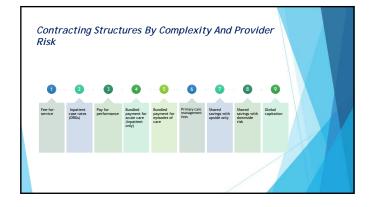

## The Transformation To Value-based Health • The transformation to value-based health care is <u>well under way</u>. Some organizations are still at the stage of pilots and initiatives in individual Germany's Schön Klinik, have undertaken large-scale changes involving improvements in outcomes and efficiency, and growth in market share (Michael E. Porter & Thomas H. Lee, MD, 2013, HBR)