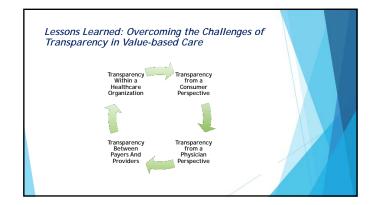

|  |
| Blood pressure goal                                | Meets patient goal on problem list                     |  |
| Urine protein testing                              | Yearly                                                 |  |
| Pneumococcal immunization                          | Once <65, Once >65 (at least 5 yrs.<br>after 1st test) |  |
| Smoking Status                                     | Non-smoker                                             |  |
| Patients who achieve ALL of the<br>above standards | Diabetes Management Bundle<br>Percentage               |  |



| <br> |
|------|
|      |
|      |
|      |
|      |
|      |
|      |











| <br> |
|------|
|      |
| <br> |
|      |
| <br> |
|      |
| <br> |
|      |
|      |
| <br> |
|      |
| <br> |

















| <br> |
|------|
|      |
|      |
|      |
|      |
|      |
|      |
|      |
| <br> |
|      |
|      |
|      |