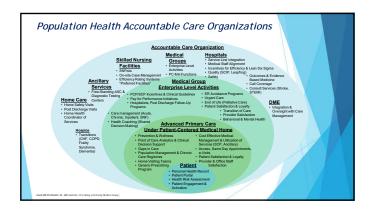

|                                                    | Quality Standard                                       |  |
|----------------------------------------------------|--------------------------------------------------------|--|
| HgbA1C - patient specific goal                     | Meets patient goal on problem list                     |  |
| LDL - patient specific goal                        | Meets goal or on high-intensity<br>statin              |  |
| Blood pressure goal                                | Meets patient goal on problem list                     |  |
| Urine protein testing                              | Yearly                                                 |  |
| Pneumococcal immunization                          | Once <65, Once >65 (at least 5 yrs.<br>after 1st test) |  |
| Smoking Status                                     | Non-smoker                                             |  |
| Patients who achieve ALL of the<br>above standards | Diabetes Management Bundle<br>Percentage               |  |