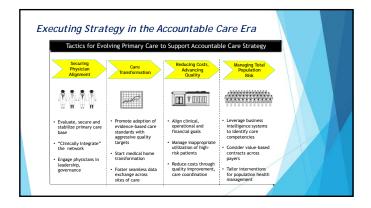

## The Transformation To Value-based Health • The transformation to value-based health care is <u>well under way</u>. Some organizations are still at the stage of pilots and initiatives in individual Germany's Schön Klinik, have undertaken large-scale changes involving improvements in outcomes and efficiency, and growth in market share (Michael E. Porter & Thomas H. Lee, MD, 2013, HBR)