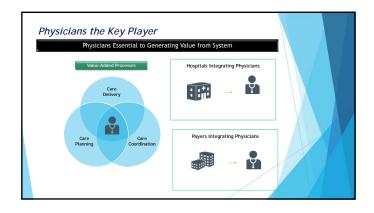

## The Transformation To Value-based Health • The transformation to value-based health care is <u>well under way</u>. Some organizations are still at the stage of pilots and initiatives in individual Germany's Schön Klinik, have undertaken large-scale changes involving improvements in outcomes and efficiency, and growth in market share (Michael E. Porter & Thomas H. Lee, MD, 2013, HBR)