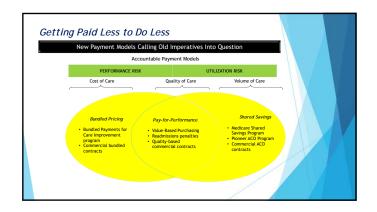

## The Transformation To Value-based Health • The transformation to value-based health care is <u>well under way</u>. Some organizations are still at the stage of pilots and initiatives in individual Germany's Schön Klinik, have undertaken large-scale changes involving improvements in outcomes and efficiency, and growth in market share (Michael E. Porter & Thomas H. Lee, MD, 2013, HBR)