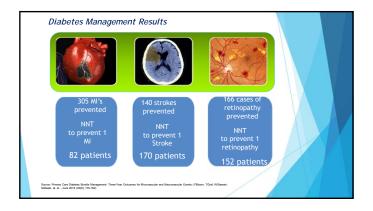

|                                                    | Quality Standard                                       |  |
|----------------------------------------------------|--------------------------------------------------------|--|
| HgbA1C - patient specific goal                     | Meets patient goal on problem list                     |  |
| LDL - patient specific goal                        | Meets goal or on high-intensity<br>statin              |  |
| Blood pressure goal                                | Meets patient goal on problem list                     |  |
| Urine protein testing                              | Yearly                                                 |  |
| Pneumococcal immunization                          | Once <65, Once >65 (at least 5 yrs.<br>after 1st test) |  |
| Smoking Status                                     | Non-smoker                                             |  |
| Patients who achieve ALL of the<br>above standards | Diabetes Management Bundle<br>Percentage               |  |